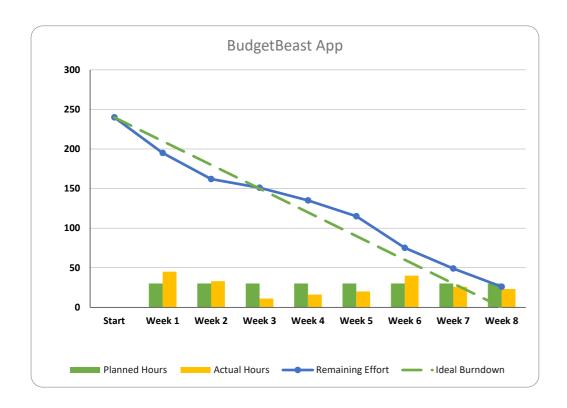

| Settting         | Start | Week 1 | Week 2 | Week 3 | Week 4 | Week 5 | Week 6 | Week 7 | Week 8 |
|------------------|-------|--------|--------|--------|--------|--------|--------|--------|--------|
| Planned Hours    |       | 30     | 30     | 30     | 30     | 30     | 30     | 30     | 30     |
| Actual Hours     |       | 45     | 33     | 11     | 16     | 20     | 40     | 26     | 23     |
| Remaining Effort | 240   | 195    | 162    | 151    | 135    | 115    | 75     | 49     | 26     |
| Ideal Burndown   | 240   | 210    | 180    | 150    | 120    | 90     | 60     | 30     | 0      |